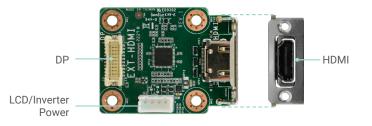

# **EXT-HDMI**

## **KEY FEATURES**

| CHIP              | ASM1442K                                       |  |
|-------------------|------------------------------------------------|--|
| PORTS             | HDMI Connector<br>LCD/Inverter Power connector |  |
| INTERFACE         | 1 HDMI                                         |  |
| DIMENSIONS        | 50 x 40 mm                                     |  |
| APPLICABLE MODELS | ADS101/ADS103                                  |  |