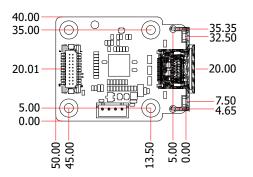

# **MECHANICAL DRAWING**

#### **SPECIFICATION**

| CHIP                  | Re-Driver ASM1442K                                 |  |
|-----------------------|----------------------------------------------------|--|
| FEATURES              | Support Full HD resolution up to 1920x1080         |  |
| <b>REAR PANEL I/O</b> | 1 HDMI port                                        |  |
| APPLIED MODEL         | ADS101/ADS103                                      |  |
| TEMPERATURE           | Operating: -20°C to 70°C<br>Storage: -40°C to 85°C |  |
| HUMIDITY              | 5% to 90%                                          |  |
| DIMENSIONS            | 50mm x 40mm (1.97" x 1.58")                        |  |