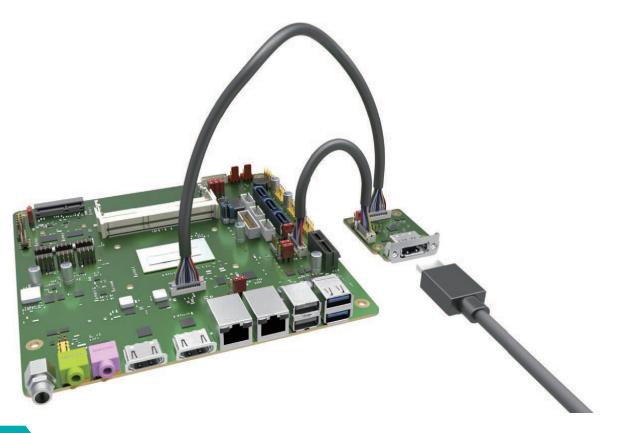

# **EXT-HDMI**

## **KEY FEATURES**

| CHIP              | ASM1442K                                       |  |
|-------------------|------------------------------------------------|--|
| PORTS             | HDMI Connector<br>LCD/Inverter Power connector |  |
| INTERFACE         | 1 HDMI                                         |  |
| DIMENSIONS        | 50 x 40 mm                                     |  |
| APPLICABLE MODELS | ADS101/ADS103                                  |  |